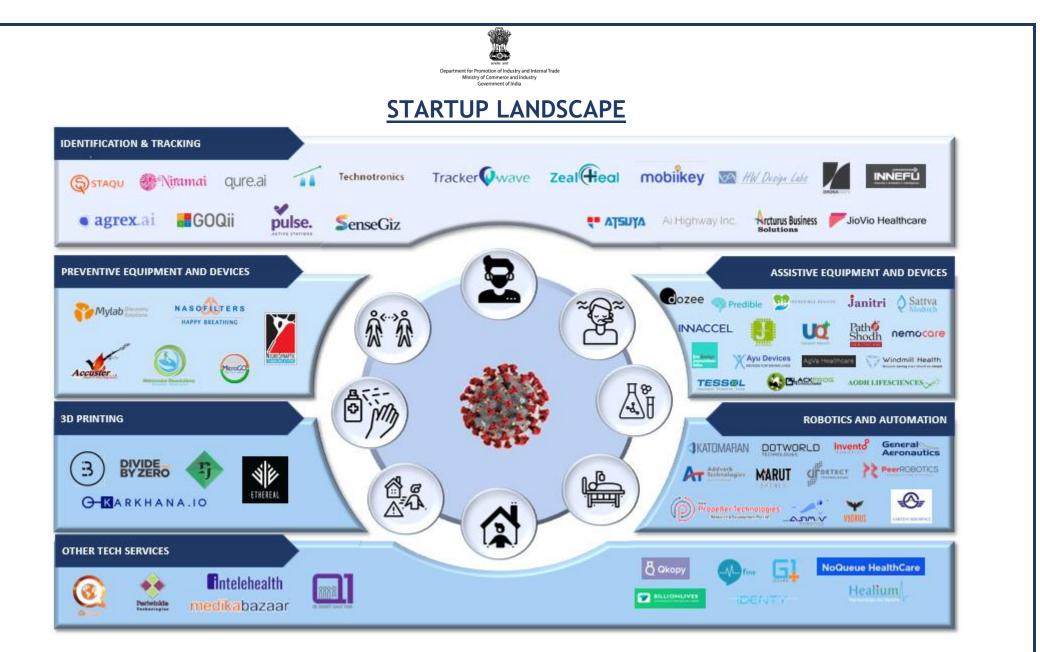

### **OVERVIEW OF THE CHALLENGE**

ent for Promotion of Industry and Internal Trade Ministry of Commerce and Industry Government of India

- A challenge, 'Submit Solutions to combat COVID-19' was launched on the Startup India Portal. The challenge aims at scouting innovative technologies and solutions for precautionary as well as treatment-related interventions.
- The solutions were invited under 10 broad categories namely Personnel protective equipment, Testing Equipment, Critical- care equipment, Large area sanitization and sterilization, AI-based technology for contactless entry, Movement tracking, Geofencing, Crowd management, Fake news detection, and Logistics.
- The solutions received were evaluated by COVID-19 comprising of Biotechnology Industry Research Assistance Council, Department of Science & Technology, Department of Biotechnology, AGNIi, Office of the Principal Scientific Adviser, and AIM- NITI.
- This listicle contains details of all the shortlisted solutions by startups for COVID-19 by the Taskforce.

Note: The landscape does not represent the exhaustive supportive ecosystem for COVID-19 and have been prepared based on the research.