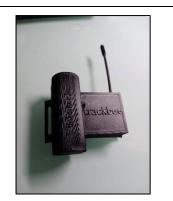

#### **BLACKFROG TECHNOLOGIES PRIVATE LIMITED**

| Details Of the Founders                                                                                                                                                                            | Details Of the Product                                                      | Market Status                                                                 | Support Needed |
|----------------------------------------------------------------------------------------------------------------------------------------------------------------------------------------------------|-----------------------------------------------------------------------------|-------------------------------------------------------------------------------|----------------|
| Name: Mayur U Shetty<br>Website: www.ayudevices.com<br>Location: Maharashtra                                                                                                                       | Product: Emvolio<br>Target Audience: Hospitals,<br>Care centers, labs, etc. | Startup Stage: Validation<br>Price: INR 26,000<br>Production: 4 units per day | NA             |
| <ul> <li>Previously developed a portable precision-refrigeration system for transport of blood, serums, vaccines, etc. Now leveraging this technology for transport of Covid-19 samples</li> </ul> |                                                                             |                                                                               |                |

- Now, they are leveraging this technology for transport of COVID-19 samples.
- They have developed a safe and controlled platform for the transport of nasal/throat swabs from collection centers/hospitals to the certified testing centers for improving accuracy in testing and minimizing false negatives (Arising from thermal degradation of viral specimens).