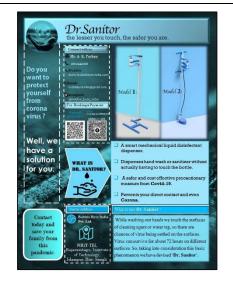

#### **BUBBLE BYTE INDIA**

| Details Of the Founders                                                                      | Details Of the Product                                                                                                                              | Market Status                                                              | Support Needed                                    |
|----------------------------------------------------------------------------------------------|-----------------------------------------------------------------------------------------------------------------------------------------------------|----------------------------------------------------------------------------|---------------------------------------------------|
| Name: Amankhan Khajakhan Pathan<br>Website: www.bubblebyteindia.com<br>Location: Maharashtra | <b>Product</b> : Dr. Sanitor<br><b>Target Audience</b> : Hotels,<br>Government Offices, Police<br>Stations, Hospitals, Banks,<br>Shops, Malls, etc. | Startup Stage: Early Traction<br>Price: INR 500<br>Production: 500 per day | <b>Deployment</b> : They need deployment support. |

- Hands touch many surfaces and can pick up viruses. The virus can survive for about 72 hours on different surfaces.
- Sanitizing every possible surface is one of the current devised ways in precautionary measures. What if we can do our daily chores without having to touch anything. The lesser you touch, the safer you are. Even while washing our hands we touch the surfaces of the cleaning agent or water tap, so there are chances of the virus being settled on the surfaces.
- Dr. Sanitor- A smart mechanical liquid disinfectant dispenser, which dispenses fluid without having to touch the bottle. It uses a pedal mechanism for its operation. Safer and cost-effective precautionary measures.
- Dr. Sanitor can be installed at public places with sanitizer bottles at toilets, washbasins, colleges, hospitals, etc. Every place where a hand wash is a must. There are two versions of the product portable and fixed place application.