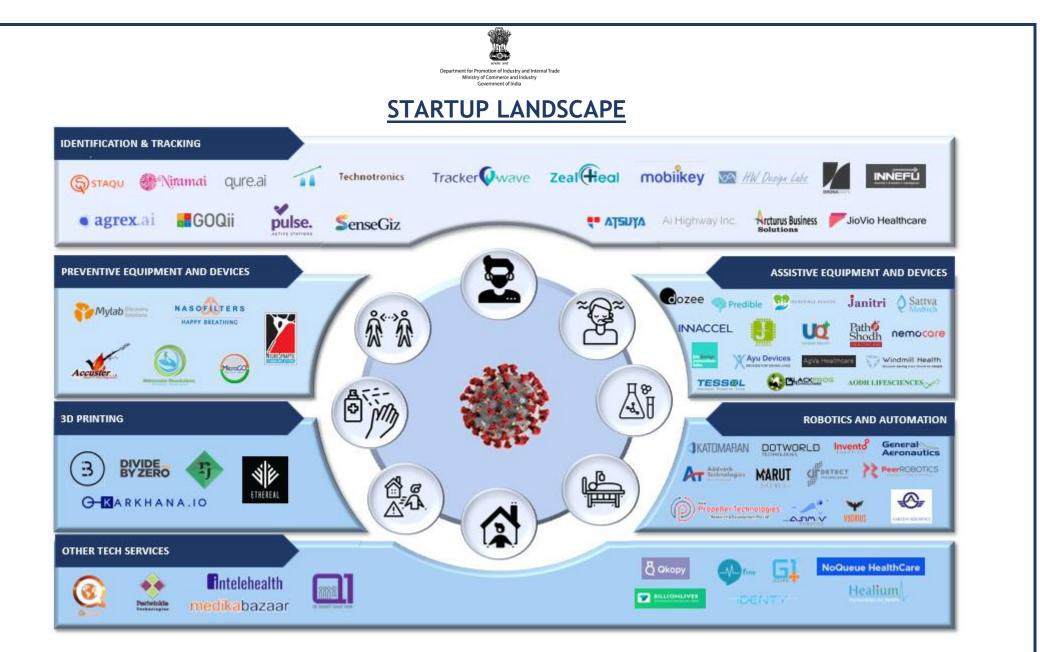

# **OVERVIEW OF THE CHALLENGE**

ent for Promotion of Industry and Internal Trad Ministry of Commerce and Industry Government of India

- A challenge, 'Submit Solutions to combat COVID-19' was launched on the Startup India Portal. The challenge aims at scouting innovative technologies and solutions for precautionary as well as treatment-related interventions.
- The solutions were invited under 10 broad categories namely Personnel protective equipment, Testing Equipment, Critical- care equipment, Large area sanitization and sterilization, AI-based technology for contactless entry, Movement tracking, Geofencing, Crowd management, Fake news detection, and Logistics.
- The solutions received were evaluated by COVID-19 comprising of Biotechnology Industry Research Assistance Council, Department of Science & Technology, Department of Biotechnology, AGNIi, Office of the Principal Scientific Adviser, and AIM- NITI.
- This listicle contains details of all the shortlisted solutions by startups for COVID-19 by the Taskforce.

Note: The landscape does not represent the exhaustive supportive ecosystem for COVID-19 and have been prepared based on the research.