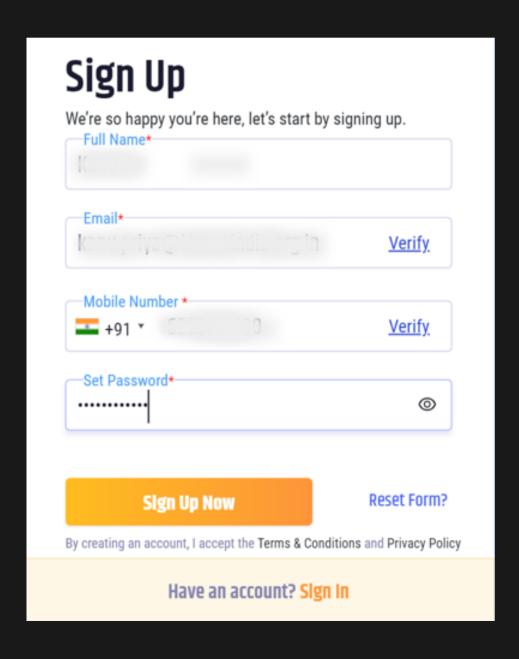

Startup DPIIT Recognition
Application on National
Single Window System:
A Guide





# REGISTRATION ON NATIONAL SINGLE WINDOW SYSTEM(NSWS) WWW.NSWS.GOV.IN





### CLICK ON LOGIN > INVESTOR LOGIN





## CLICK ON SIGN UP NOW →ENTER YOUR DETAILS AND VERIFY









### SETUP YOUR PROFILE



### ENTER YOUR ENTITY TYPE







### ENTER YOUR PAN CARD NUMBER





# ONCE YOUR PAN IS VALIDATED, ENTER YOUR POSTAL AND REGISTERED ADDRESS







## ADD AUTHORISED SIGNATORY DETAILS AND CLICK ON SAVE







## REGISTER AS A STARTUP



# GO TO HOMEPAGE > CENTRE APPROVALS





# IN THE SEARCH BAR, SEARCH FOR 'REGISTRATION AS A STARTUP' > ADD TO DASHBOARD





### GO TO DASHBOARD > APPLY NOW







# FILL YOUR STARTUP APPLICATION FORM



# ENTER DETAILS > REVIEW > SUBMIT







### **ACCESSING YOUR APPLICATION**



# ON THE DASHBOARD > CLICK ON THE FORM TO ACCESS THE APPLICATION. IT WILL DISPLAY THE APPLICATION STATUS AND ALLOCATED DPIIT NUMBER







## DOWNLOAD THE CERTIFICATE

# THE DPIIT RECOGNITION CERTIFICATE CAN BE ACCESSED ON:

## WWW NSWS GOV IN, IT