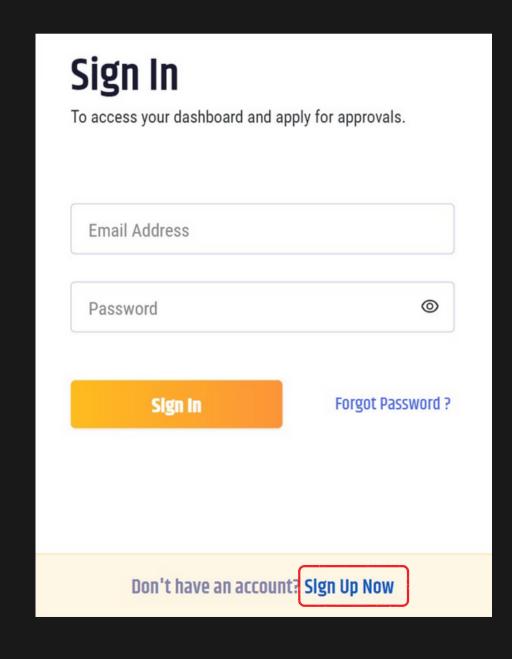

Startup DPIIT Recognition
Application on National
Single Window System:
A Guide





# REGISTRATION ON NATIONAL SINGLE WINDOW SYSTEM(NSWS) WWW.NSWS.GOV.IN





### CLICK ON LOGIN > INVESTOR LOGIN





## CLICK ON SIGN UP NOW →ENTER YOUR DETAILS AND VERIFY









### SETUP YOUR PROFILE



### ENTER YOUR ENTITY TYPE







### ENTER YOUR PAN CARD NUMBER





# ONCE YOUR PAN IS VALIDATED, ENTER YOUR POSTAL AND REGISTERED ADDRESS







## ADD AUTHORISED SIGNATORY DETAILS AND CLICK ON SAVE







## REGISTER AS A STARTUP



# GO TO HOMEPAGE > CENTRE APPROVALS





# IN THE SEARCH BAR, SEARCH FOR 'REGISTRATION AS A STARTUP' > ADD TO DASHBOARD





### GO TO DASHBOARD > APPLY NOW







# FILL YOUR STARTUP APPLICATION FORM



# ENTER DETAILS > REVIEW > SUBMIT







### **ACCESSING YOUR APPLICATION**



# ON THE DASHBOARD > CLICK ON THE FORM TO ACCESS THE APPLICATION. IT WILL DISPLAY THE APPLICATION STATUS AND ALLOCATED DPIIT NUMBER







## DOWNLOAD THE CERTIFICATE

# THE DPIIT RECOGNITION CERTIFICATE CAN BE ACCESSED ON:

## WWW NSWS GOV IN, I