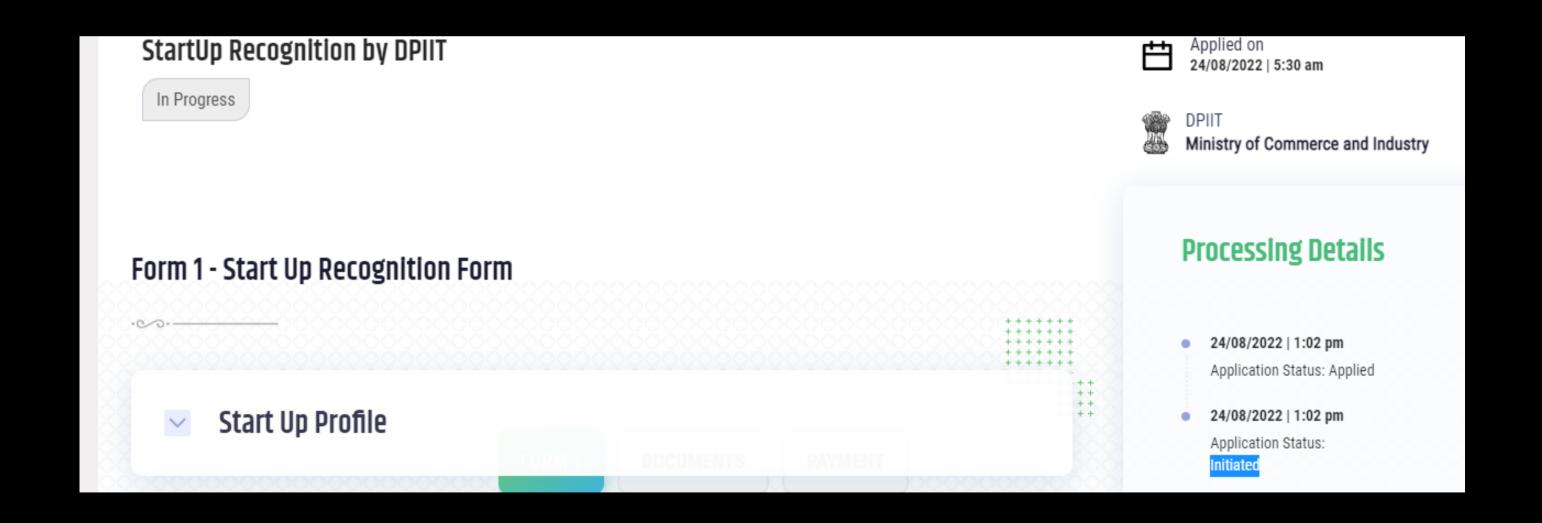

# ON THE DASHBOARD > CLICK ON THE FORM TO ACCESS THE APPLICATION. IT WILL DISPLAY THE APPLICATION STATUS AND ALLOCATED DPIIT NUMBER