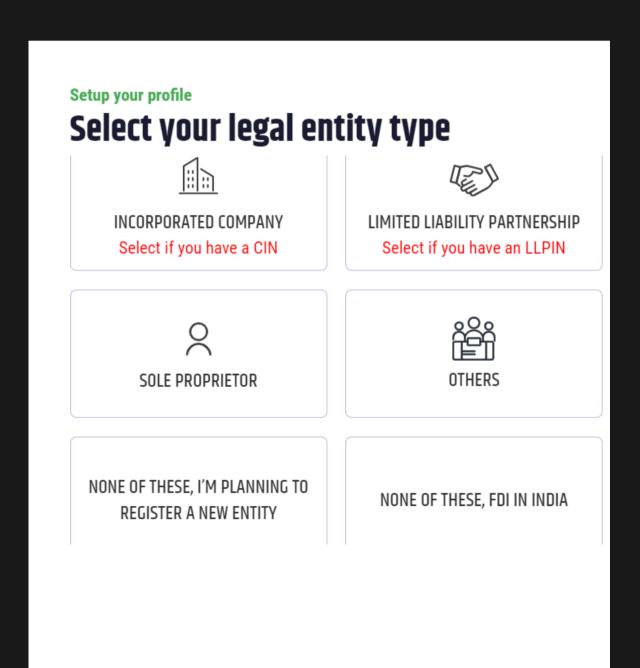

Startup DPIIT Recognition
Application on National
Single Window System:
A Guide





# REGISTRATION ON NATIONAL SINGLE WINDOW SYSTEM(NSWS) WWW.NSWS.GOV.IN





### CLICK ON LOGIN > INVESTOR LOGIN





## CLICK ON SIGN UP NOW →ENTER YOUR DETAILS AND VERIFY









### SETUP YOUR PROFILE



### ENTER YOUR ENTITY TYPE







### ENTER YOUR PAN CARD NUMBER





# ONCE YOUR PAN IS VALIDATED, ENTER YOUR POSTAL AND REGISTERED ADDRESS







## ADD AUTHORISED SIGNATORY DETAILS AND CLICK ON SAVE







## REGISTER AS A STARTUP



# GO TO HOMEPAGE > CENTRE APPROVALS





# IN THE SEARCH BAR, SEARCH FOR 'REGISTRATION AS A STARTUP' > ADD TO DASHBOARD





### GO TO DASHBOARD > APPLY NOW







# FILL YOUR STARTUP APPLICATION FORM



# ENTER DETAILS > REVIEW > SUBMIT







### **ACCESSING YOUR APPLICATION**



# ON THE DASHBOARD > CLICK ON THE FORM TO ACCESS THE APPLICATION. IT WILL DISPLAY THE APPLICATION STATUS AND ALLOCATED DPIIT NUMBER







## DOWNLOAD THE CERTIFICATE

# THE DPIIT RECOGNITION CERTIFICATE CAN BE ACCESSED ON:

## WWW NSWS GOV IN, IT IS ADDED TO THE APPROVALS

DIGILOCKER, SEARCH FOR STARTUP CERT