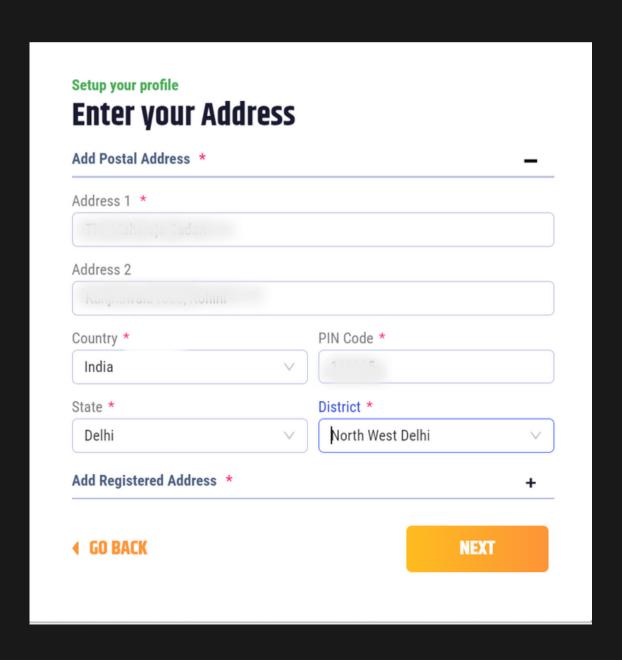

Startup DPIIT Recognition
Application on National
Single Window System:
A Guide





# REGISTRATION ON NATIONAL SINGLE WINDOW SYSTEM(NSWS) WWW.NSWS.GOV.IN





### CLICK ON LOGIN > INVESTOR LOGIN





## CLICK ON SIGN UP NOW →ENTER YOUR DETAILS AND VERIFY









### SETUP YOUR PROFILE



### ENTER YOUR ENTITY TYPE







### ENTER YOUR PAN CARD NUMBER





# ONCE YOUR PAN IS VALIDATED, ENTER YOUR POSTAL AND REGISTERED ADDRESS







## ADD AUTHORISED SIGNATORY DETAILS AND CLICK ON SAVE







## REGISTER AS A STARTUP



# GO TO HOMEPAGE > CENTRE APPROVALS





# IN THE SEARCH BAR, SEARCH FOR 'REGISTRATION AS A STARTUP' > ADD TO DASHBOARD





### GO TO DASHBOARD > APPLY NOW







# FILL YOUR STARTUP APPLICATION FORM



# ENTER DETAILS > REVIEW > SUBMIT







### **ACCESSING YOUR APPLICATION**



# ON THE DASHBOARD > CLICK ON THE FORM TO ACCESS THE APPLICATION. IT WILL DISPLAY THE APPLICATION STATUS AND ALLOCATED DPIIT NUMBER







## DOWNLOAD THE CERTIFICATE

# THE DPIIT RECOGNITION CERTIFICATE CAN BE ACCESSED ON:

## WWW NSWS GOV IN, IT IS ADDED TO THE APPROVALS

DIGILOCKER, SEARCH FOR STARTUP CERTIFICATE



## FREQUENTLY ASKED QUESTIONS

#### 1) Am I eligible to apply for DPIIT recognition?

Startups that mee