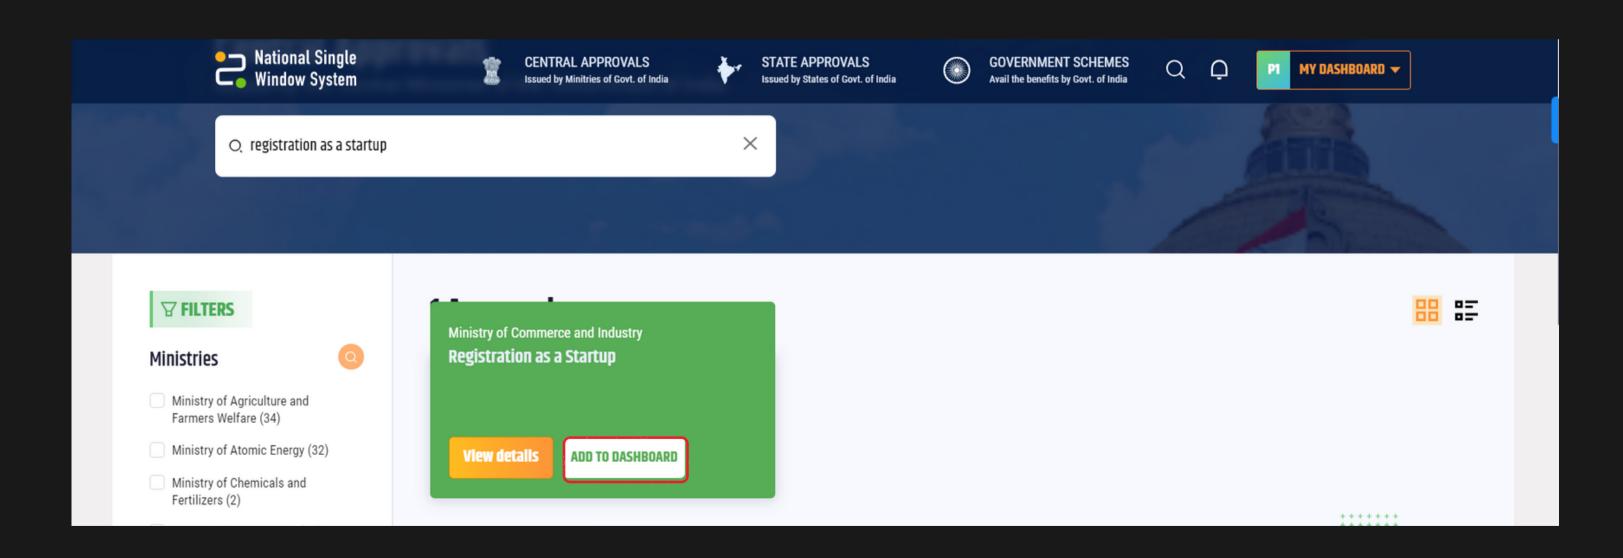

Startup DPIIT Recognition
Application on National
Single Window System:
A Guide





# REGISTRATION ON NATIONAL SINGLE WINDOW SYSTEM(NSWS) WWW.NSWS.GOV.IN





### CLICK ON LOGIN > INVESTOR LOGIN





## CLICK ON SIGN UP NOW →ENTER YOUR DETAILS AND VERIFY









### SETUP YOUR PROFILE



### ENTER YOUR ENTITY TYPE







### ENTER YOUR PAN CARD NUMBER





# ONCE YOUR PAN IS VALIDATED, ENTER YOUR POSTAL AND REGISTERED ADDRESS







## ADD AUTHORISED SIGNATORY DETAILS AND CLICK ON SAVE







## REGISTER AS A STARTUP



# GO TO HOMEPAGE > CENTRE APPROVALS





# IN THE SEARCH BAR, SEARCH FOR 'REGISTRATION AS A STARTUP' > ADD TO DASHBOARD





### GO TO DASHBOARD > APPLY NOW







# FILL YOUR STARTUP APPLICATION FORM



# ENTER DETAILS > REVIEW > SUBMIT







### **ACCESSING YOUR APPLICATION**



# ON THE DASHBOARD > CLICK ON THE FORM TO ACCESS THE APPLICATION. IT WILL DISPLAY THE APPLICATION STATUS AND ALLOCATED DPIIT NUMBER







## DOWNLOAD THE CERTIFICATE

# THE DPIIT RECOGNITION CERTIFICATE CAN BE ACCESSED ON:

## WWW NSWS GOV IN, IT IS ADDED TO THE APPROVALS

DIGILOCKER, SEARCH FOR STARTUP CERTIFICATE



## FREQUENTLY ASKED QUESTIONS

#### 1) Am I eligible to apply for DPIIT recognition?

Startups that meet the eligibility criteria specified by DPIIT, such as being incorporated as a private limited company or a registered partnership firm, and satisfying certain revenue and innovation thresholds, are eligible to app