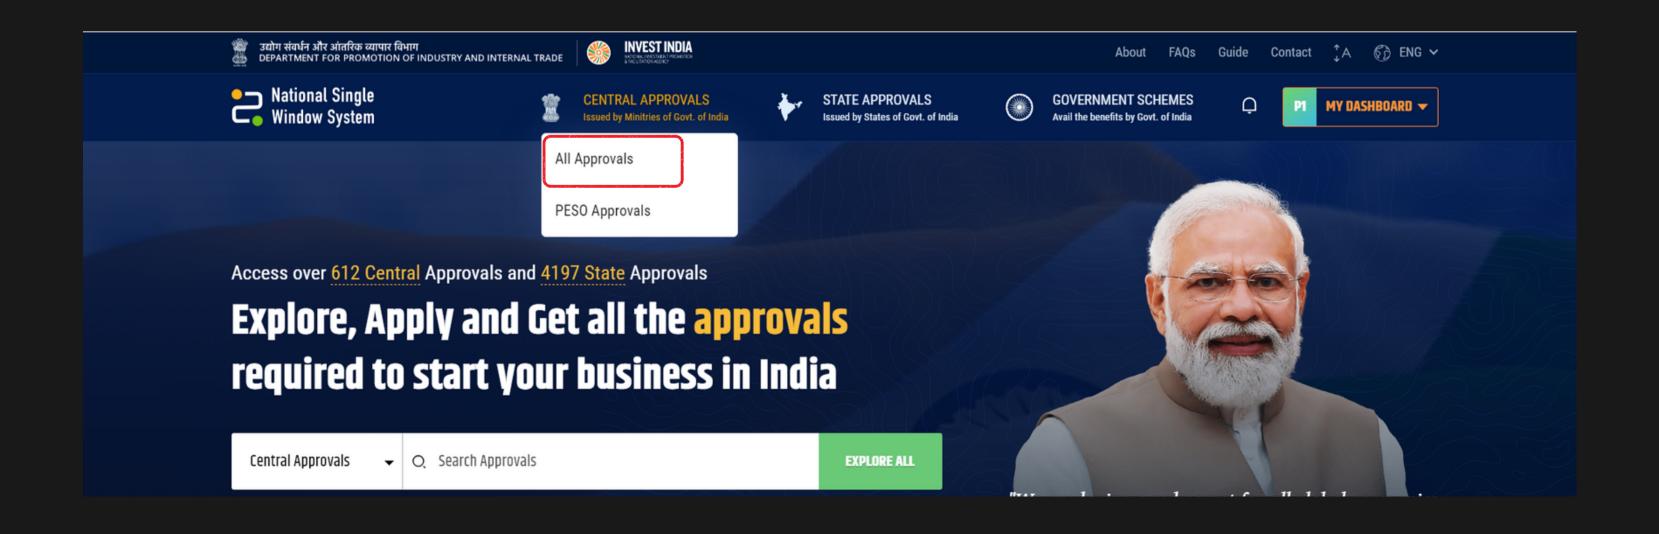

# GO TO HOMEPAGE > CENTRE APPROVALS

# IN THE SEARCH BAR, SEARCH FOR 'REGISTRATION AS A STARTUP' > ADD TO DASHBOARD