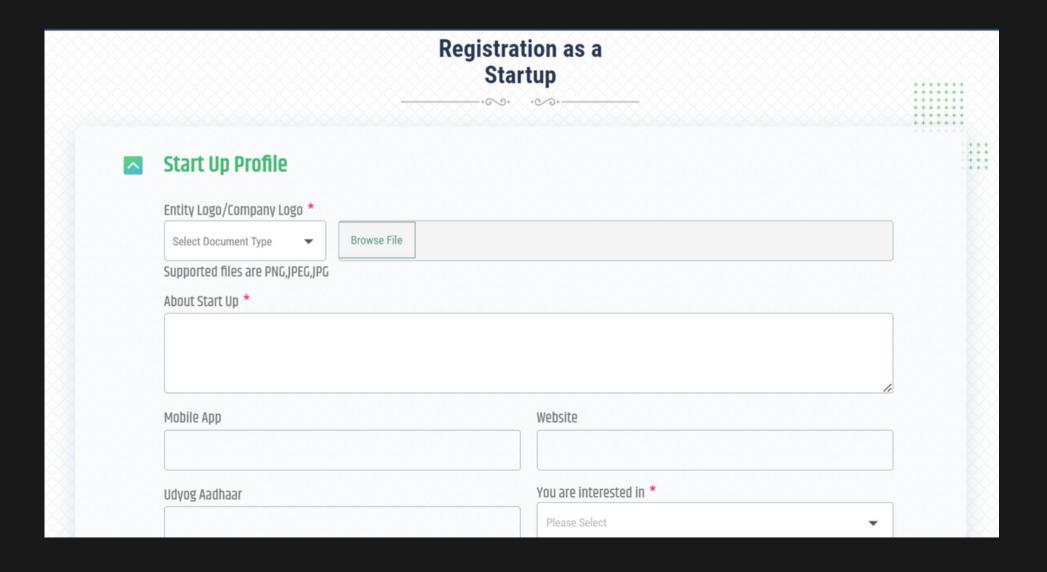

Startup DPIIT Recognition
Application on National
Single Window System:
A Guide





# REGISTRATION ON NATIONAL SINGLE WINDOW SYSTEM(NSWS) WWW.NSWS.GOV.IN





### CLICK ON LOGIN > INVESTOR LOGIN





## CLICK ON SIGN UP NOW →ENTER YOUR DETAILS AND VERIFY









### SETUP YOUR PROFILE



### ENTER YOUR ENTITY TYPE







### ENTER YOUR PAN CARD NUMBER





# ONCE YOUR PAN IS VALIDATED, ENTER YOUR POSTAL AND REGISTERED ADDRESS







## ADD AUTHORISED SIGNATORY DETAILS AND CLICK ON SAVE







## REGISTER AS A STARTUP



# GO TO HOMEPAGE > CENTRE APPROVALS





# IN THE SEARCH BAR, SEARCH FOR 'REGISTRATION AS A STARTUP' > ADD TO DASHBOARD





### GO TO DASHBOARD > APPLY NOW







# FILL YOUR STARTUP APPLICATION FORM



# ENTER DETAILS > REVIEW > SUBMIT







### **ACCESSING YOUR APPLICATION**



# ON THE DASHBOARD > CLICK ON THE FORM TO ACCESS THE APPLICATION. IT WILL DISPLAY THE APPLICATION STATUS AND ALLOCATED DPIIT NUMBER







## DOWNLOAD THE CERTIFICATE

# THE DPIIT RECOGNITION CERTIFICATE CAN BE ACCESSED ON:

## WWW NSWS GOV IN, IT IS ADDED TO THE APPROVALS

DIGILOCKER, SEARCH FOR STARTUP CERTIFICATE



## FREQUENTLY ASKED QUESTIONS

#### 1) Am I eligible to apply for DPIIT recognition?

Startups that meet the eligibility criteria specified by DPIIT, such as being incorporated as a private limited company or a registered partnership firm, and satisfying certain revenue and innovation thresholds, are eligible to apply for DPIIT recognition. For more details refer <a href="here">here</a>.

- 2) Can I save my progress and return to t