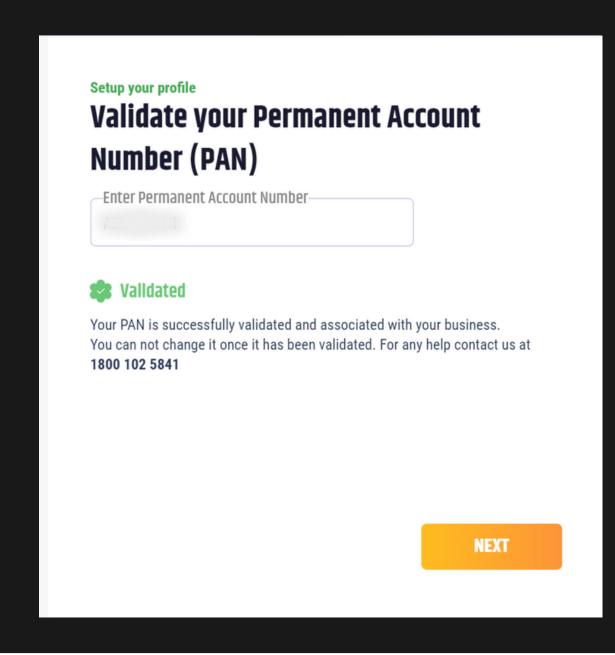

Startup DPIIT Recognition
Application on National
Single Window System:
A Guide





# REGISTRATION ON NATIONAL SINGLE WINDOW SYSTEM(NSWS) WWW.NSWS.GOV.IN





### CLICK ON LOGIN > INVESTOR LOGIN





## CLICK ON SIGN UP NOW →ENTER YOUR DETAILS AND VERIFY









### SETUP YOUR PROFILE



### ENTER YOUR ENTITY TYPE







### ENTER YOUR PAN CARD NUMBER





# ONCE YOUR PAN IS VALIDATED, ENTER YOUR POSTAL AND REGISTERED ADDRESS







## ADD AUTHORISED SIGNATORY DETAILS AND CLICK ON SAVE







## REGISTER AS A STARTUP



# GO TO HOMEPAGE > CENTRE APPROVALS





# IN THE SEARCH BAR, SEARCH FOR 'REGISTRATION AS A STARTUP' > ADD TO DASHBOARD





### GO TO DASHBOARD > APPLY NOW







# FILL YOUR STARTUP APPLICATION FORM



# ENTER DETAILS > REVIEW > SUBMIT







### **ACCESSING YOUR APPLICATION**



# ON THE DASHBOARD > CLICK ON THE FORM TO ACCESS THE APPLICATION. IT WILL DISPLAY THE APPLICATION STATUS AND ALLOCATED DPIIT NUMBER







## DOWNLOAD THE CERTIFICATE

# THE DPIIT RECOGNITION CERTIFICATE CAN BE ACCESSED ON:

## WWW NSWS GOV IN, IT IS ADDED TO THE APPROVALS

DIGILOCKER, SEARCH FOR STARTUP CERTIFICATE



## FREQUENTLY ASKED QUESTIONS

#### 1) Am I eligible to apply for DPIIT recognition?

Startups that m