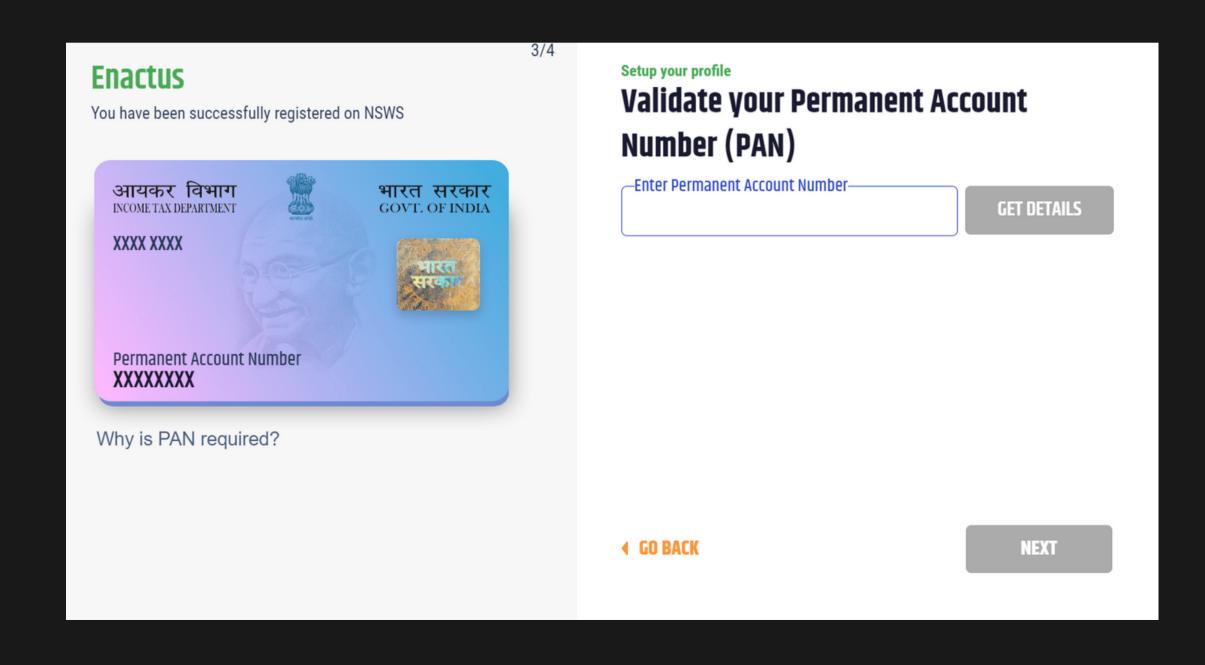

Startup DPIIT Recognition
Application on National
Single Window System:
A Guide





# REGISTRATION ON NATIONAL SINGLE WINDOW SYSTEM(NSWS) WWW.NSWS.GOV.IN





### CLICK ON LOGIN > INVESTOR LOGIN





## CLICK ON SIGN UP NOW →ENTER YOUR DETAILS AND VERIFY









### SETUP YOUR PROFILE



### ENTER YOUR ENTITY TYPE







### ENTER YOUR PAN CARD NUMBER





# ONCE YOUR PAN IS VALIDATED, ENTER YOUR POSTAL AND REGISTERED ADDRESS







## ADD AUTHORISED SIGNATORY DETAILS AND CLICK ON SAVE







## REGISTER AS A STARTUP



# GO TO HOMEPAGE > CENTRE APPROVALS





# IN THE SEARCH BAR, SEARCH FOR 'REGISTRATION AS A STARTUP' > ADD TO DASHBOARD





### GO TO DASHBOARD > APPLY NOW







# FILL YOUR STARTUP APPLICATION FORM



# ENTER DETAILS > REVIEW > SUBMIT







### **ACCESSING YOUR APPLICATION**



# ON THE DASHBOARD > CLICK ON THE FORM TO ACCESS THE APPLICATION. IT WILL DISPLAY THE APPLICATION STATUS AND ALLOCATED DPIIT NUMBER







## DOWNLOAD THE CERTIFICATE

# THE DPIIT RECOGNITION CERTIFICATE CAN BE ACCESSED ON:

## WWW NSWS GOV IN, IT IS ADDED TO THE APPROVALS

DIGILOCKER, SEARCH FOR STARTUP CERTIFICATE



## FREQUENTLY ASKED QUEST