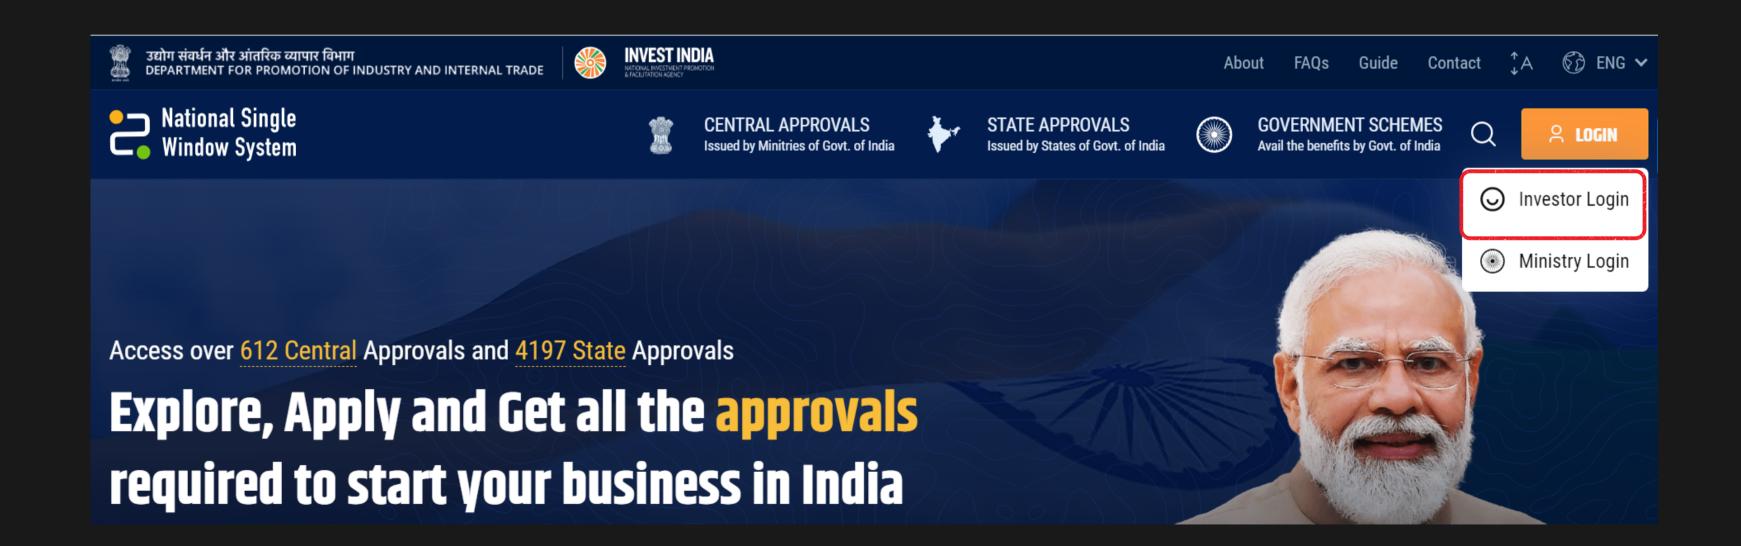

Startup DPIIT Recognition
Application on National
Single Window System:
A Guide





# REGISTRATION ON NATIONAL SINGLE WINDOW SYSTEM(NSWS) WWW.NSWS.GOV.IN





### CLICK ON LOGIN > INVESTOR LOGIN





## CLICK ON SIGN UP NOW →ENTER YOUR DETAILS AND VERIFY









### SETUP YOUR PROFILE



### ENTER YOUR ENTITY TYPE







### ENTER YOUR PAN CARD NUMBER





# ONCE YOUR PAN IS VALIDATED, ENTER YOUR POSTAL AND REGISTERED ADDRESS







## ADD AUTHORISED SIGNATORY DETAILS AND CLICK ON SAVE







## REGISTER AS A STARTUP



# GO TO HOMEPAGE > CENTRE APPROVALS





# IN THE SEARCH BAR, SEARCH FOR 'REGISTRATION AS A STARTUP' > ADD TO DASHBOARD





### GO TO DASHBOARD > APPLY NOW







# FILL YOUR STARTUP APPLICATION FORM



# ENTER DETAILS > REVIEW > SUBMIT







### **ACCESSING YOUR APPLICATION**



# ON THE DASHBOARD > CLICK ON THE FORM TO ACCESS THE APPLICATION. IT WILL DISPLAY THE APPLICATION STATUS AND ALLOCATED DPIIT NUMBER







## DOWNLOAD THE CERTIFICATE

# THE DPIIT RECOGN