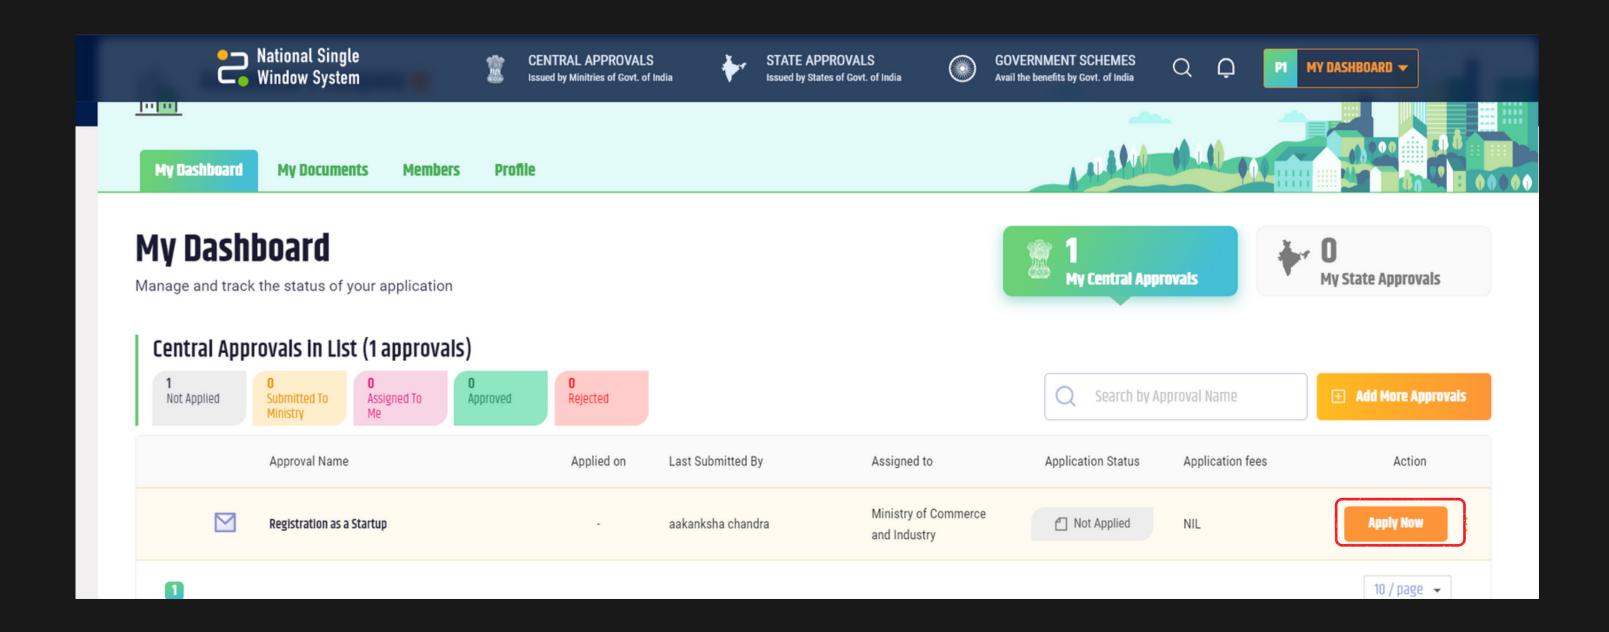

Startup DPIIT Recognition
Application on National
Single Window System:
A Guide





# REGISTRATION ON NATIONAL SINGLE WINDOW SYSTEM(NSWS) WWW.NSWS.GOV.IN





### CLICK ON LOGIN > INVESTOR LOGIN





## CLICK ON SIGN UP NOW →ENTER YOUR DETAILS AND VERIFY









### SETUP YOUR PROFILE



### ENTER YOUR ENTITY TYPE







### ENTER YOUR PAN CARD NUMBER





# ONCE YOUR PAN IS VALIDATED, ENTER YOUR POSTAL AND REGISTERED ADDRESS







## ADD AUTHORISED SIGNATORY DETAILS AND CLICK ON SAVE







## REGISTER AS A STARTUP



# GO TO HOMEPAGE > CENTRE APPROVALS





# IN THE SEARCH BAR, SEARCH FOR 'REGISTRATION AS A STARTUP' > ADD TO DASHBOARD





### GO TO DASHBOARD > APPLY NOW







# FILL YOUR STARTUP APPLICATION FORM



# ENTER DETAILS > REVIEW > SUBMIT







### **ACCESSING YOUR APPLICATION**



# ON THE DASHBOARD > CLICK ON THE FORM TO ACCESS THE APPLICATION. IT WILL DISPLAY THE APPLICATION STATUS AND ALLOCATED DPIIT NUMBER







## DOWNLOAD THE CERTIFICATE

# THE DPIIT RECOGNITION CERTIFICATE CAN BE ACCESSED ON:

## WWW NSWS GOV IN, IT IS ADDED TO THE APPROVALS

DIGILOCKER, SEARCH FOR STARTUP CERTIFICATE



## FREQUENTLY ASKED QUESTIONS

#### 1) Am I eligible to apply for DPIIT recognition?

Startups that meet the eligibility criteria specified by DPIIT, such as being incorporated as a private limited company or a registered partnership firm, and satisfying certain revenue and innovation thresholds, are eligible to apply for DPIIT recognition. For more de