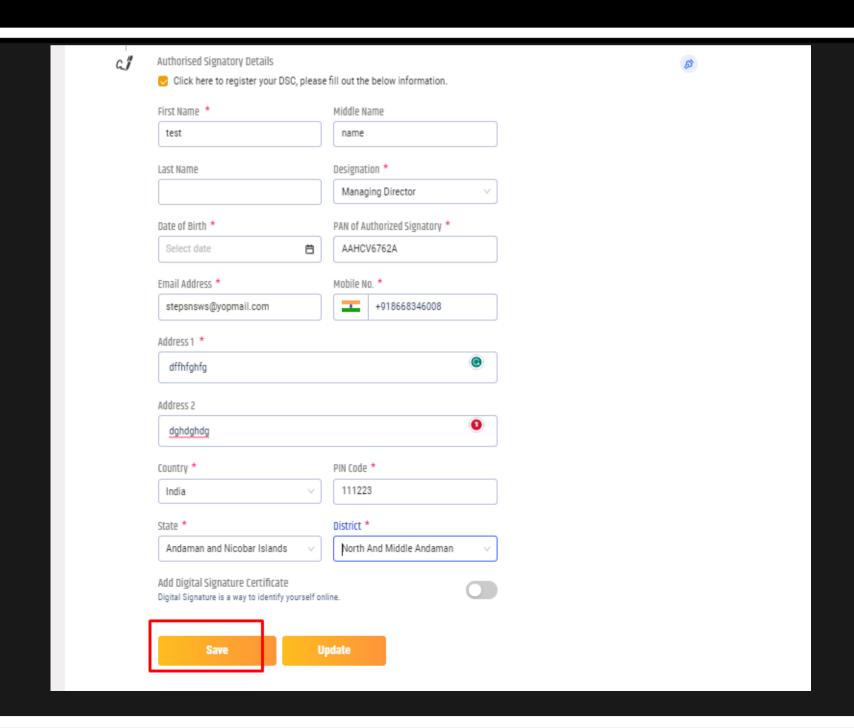

Startup DPIIT Recognition
Application on National
Single Window System:
A Guide





# REGISTRATION ON NATIONAL SINGLE WINDOW SYSTEM(NSWS) WWW.NSWS.GOV.IN





### CLICK ON LOGIN > INVESTOR LOGIN





## CLICK ON SIGN UP NOW →ENTER YOUR DETAILS AND VERIFY









### SETUP YOUR PROFILE



### ENTER YOUR ENTITY TYPE







### ENTER YOUR PAN CARD NUMBER





# ONCE YOUR PAN IS VALIDATED, ENTER YOUR POSTAL AND REGISTERED ADDRESS







## ADD AUTHORISED SIGNATORY DETAILS AND CLICK ON SAVE







## REGISTER AS A STARTUP



# GO TO HOMEPAGE > CENTRE APPROVALS





# IN THE SEARCH BAR, SEARCH FOR 'REGISTRATION AS A STARTUP' > ADD TO DASHBOARD





### GO TO DASHBOARD > APPLY NOW







# FILL YOUR STARTUP APPLICATION FORM



# ENTER DETAILS > REVIEW > SUBMIT







### **ACCESSING YOUR APPLICATION**



# ON THE DASHBOARD > CLICK ON THE FORM TO ACCESS THE APPLICATION. IT WILL DISPLAY THE APPLICATION STATUS AND ALLOCATED DPIIT NUMBER







## DOWNLOAD THE CERTIFICATE

# THE DPIIT RECOGNITION CERTIFICATE CAN BE ACCESSED ON:

## WWW NSWS GOV IN, IT IS ADDED TO THE APPROVALS

DIGILOCKER, SEARCH FOR STARTUP CERTIFICATE



## FREQUENTLY ASKED QUESTIONS

#### 1) Am I eligible to apply for DPIIT recognition?

Startups that meet the eligibility criteria specified by DPIIT, such as bein